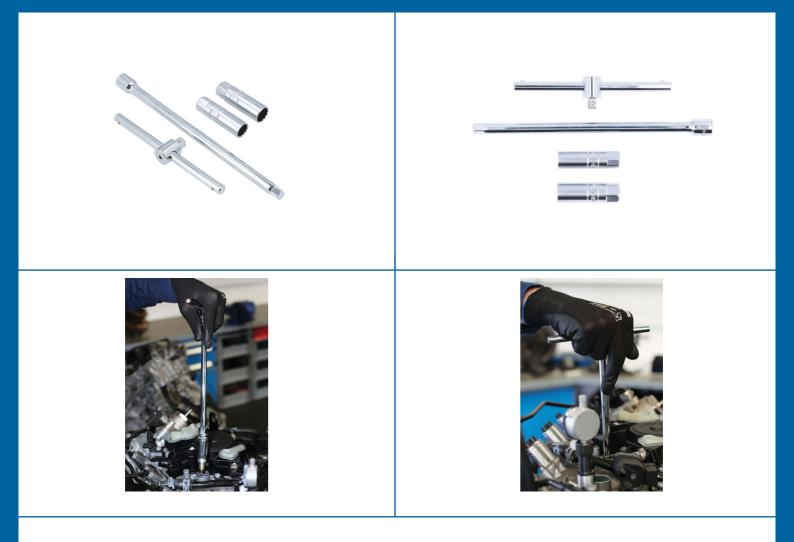

## Thin Wall Spark Plug Set 3/8"D 4pc

A set of 2 dedicated thin wall spark plug sockets designed to fit the narrow spark plug recesses often found in modern vehicles. Manufactured from chrome vanadium steel to keep them strong, they also feature a rubber retaining insert for secure spark plug removal. The set also comes complete with a 250mm extension bar and 165mm sliding T-bar, providing enough leverage to undo tight spark plugs without the need for a ratchet.

## **Additional Information**

- Thin walled spark plugs, sizes: 14mm (O.D 18.4mm) and 16mm (O.D 20.8mm) x 3/8"D.
- Socket length: 65mm x 12 point (Bi-Hex) profile.
- · Fitted with rubber inserts to protect and hold the spark plug.
- Set also includes: 3/8"D x 165mm sliding T-bar and 3/8"D x 250mm extension bar for improved access to deep seated fixings.
- Manufactured from chrome vanadium.