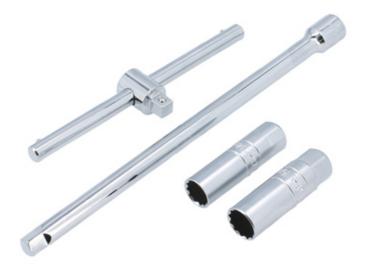

## Thin Wall Spark Plug Set 3/8"D 4pc

A set of 2 dedicated thin wall spark plug sockets designed to fit the narrow spark plug recesses often found in modern vehicles. Manufactured from chrome vanadium steel to keep them strong, they also feature a rubber retaining insert for secure spark plug removal. The set also comes complete with a 250mm extension bar and 165mm sliding T-bar, providing enough leverage to undo tight spark plugs without the need for a ratchet.

## **Additional Information**

- Thin walled spark plugs, sizes: 14mm (O.D 18.4mm) and 16mm (O.D 20.8mm) x 3/8"D.
- Socket length: 65mm x 12 point (Bi-Hex) profile.
- · Fitted with rubber inserts to protect and hold the spark plug.
- Set also includes: 3/8"D x 165mm sliding T-bar and 3/8"D x 250mm extension bar for improved access to deep seated fixings.
- Manufactured from chrome vanadium.